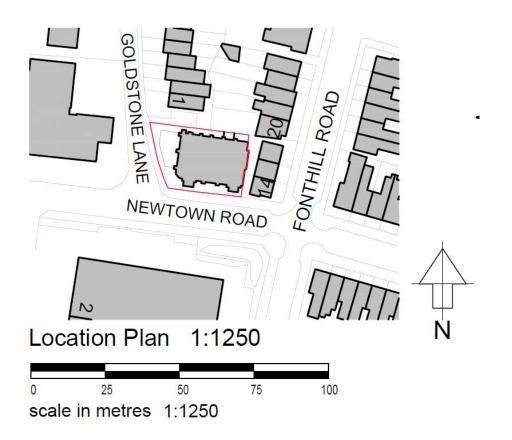

# St Agnes Church, Newtown Road BH2022/02808



#### **Application Description**

 Retrospective application for the Installation of ventilation ducts to north elevation at first floor.



## **Existing Location Plan**





# Aerial photo of site





## 3D Aerial photo of site

Ventilation equipment installed upon the north wall





# Street photo of site





# Other photos of site





#### **Existing Rear Elevation**



North Sectional Elevation 1:100



# **Existing Floor Plan**





# **Key Considerations in the Application**

- Design and Appearance
- Impact on Amenity



## **Conclusion and Planning Balance**

- Appearance is acceptable
- Impact on Amenity from noise output can be managed through conditions

**Recommend: Approval**