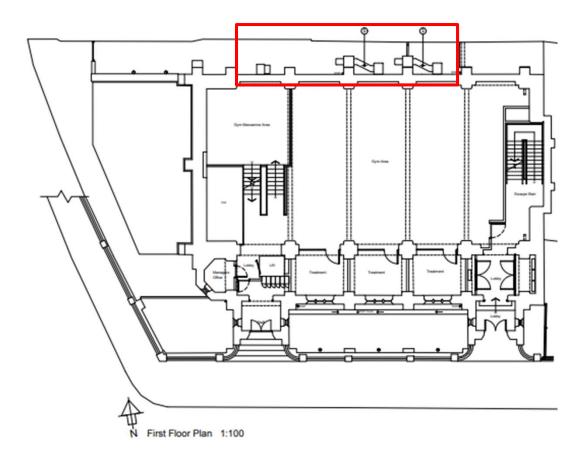

# St Agnes Church, Newtown Road BH2022/02808



#### **Application Description**

 Retrospective application for the Installation of ventilation ducts to north elevation at first floor.



## **Existing Location Plan**





# Aerial photo of site





## 3D Aerial photo of site

Ventilation equipment installed upon the north wall





# Street photo of site





# Other photos of site





#### **Existing Rear Elevation**



North Sectional Elevation 1:100



# **Existing Floor Plan**





# **Key Considerations in the Application**

- Design and Appearance
- Impact on Amenity



## **Conclusion and Planning Balance**

- Appearance is acceptable
- Impact on Amenity from noise output can be managed through conditions

**Recommend: Approval**