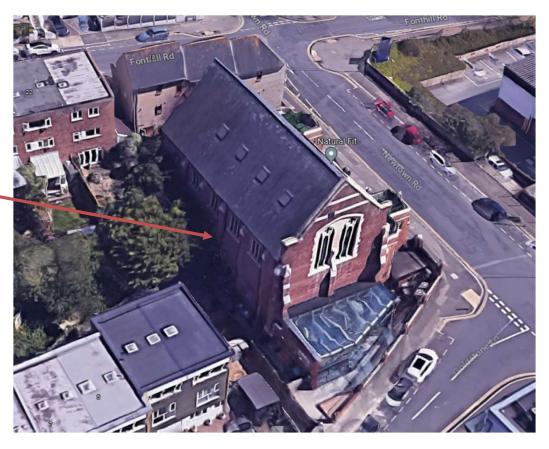

# St Agnes Church, Newtown Road BH2022/02808



#### **Application Description**

 Retrospective application for the Installation of ventilation ducts to north elevation at first floor.



## **Existing Location Plan**





# Aerial photo of site





## 3D Aerial photo of site

Ventilation equipment installed upon the north wall





# Street photo of site





# Other photos of site





#### **Existing Rear Elevation**



North Sectional Elevation 1:100



# **Existing Floor Plan**





# **Key Considerations in the Application**

- Design and Appearance
- Impact on Amenity



## **Conclusion and Planning Balance**

- Appearance is acceptable
- Impact on Amenity from noise output can be managed through conditions

**Recommend: Approval**