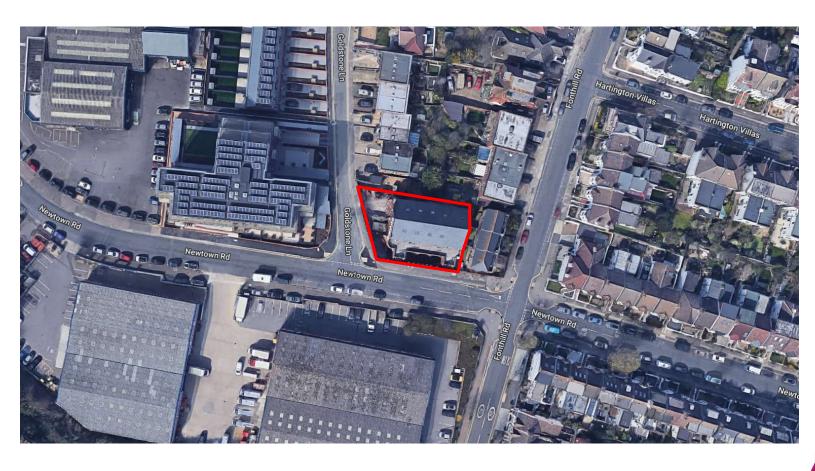

# St Agnes Church, Newtown Road BH2022/02808



#### **Application Description**

 Retrospective application for the Installation of ventilation ducts to north elevation at first floor.



## **Existing Location Plan**





# Aerial photo of site





## 3D Aerial photo of site

Ventilation equipment installed upon the north wall





# Street photo of site





# Other photos of site





#### **Existing Rear Elevation**



North Sectional Elevation 1:100



# **Existing Floor Plan**





# **Key Considerations in the Application**

- Design and Appearance
- Impact on Amenity



## **Conclusion and Planning Balance**

- Appearance is acceptable
- Impact on Amenity from noise output can be managed through conditions

**Recommend: Approval**