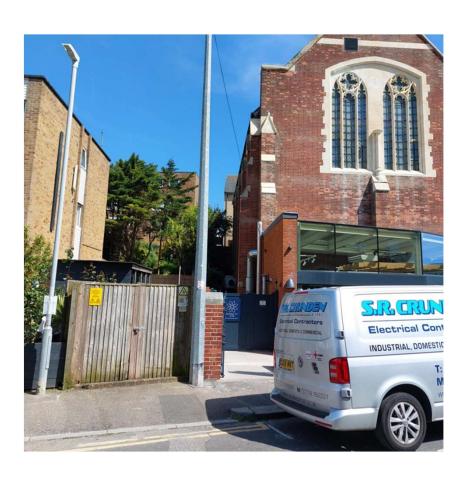

# St Agnes Church, Newtown Road BH2022/02808



#### **Application Description**

 Retrospective application for the Installation of ventilation ducts to north elevation at first floor.



## **Existing Location Plan**





# Aerial photo of site





## 3D Aerial photo of site

Ventilation equipment installed upon the north wall





# Street photo of site





# Other photos of site





#### **Existing Rear Elevation**



North Sectional Elevation 1:100



# **Existing Floor Plan**





# **Key Considerations in the Application**

- Design and Appearance
- Impact on Amenity



## **Conclusion and Planning Balance**

- Appearance is acceptable
- Impact on Amenity from noise output can be managed through conditions

**Recommend: Approval**