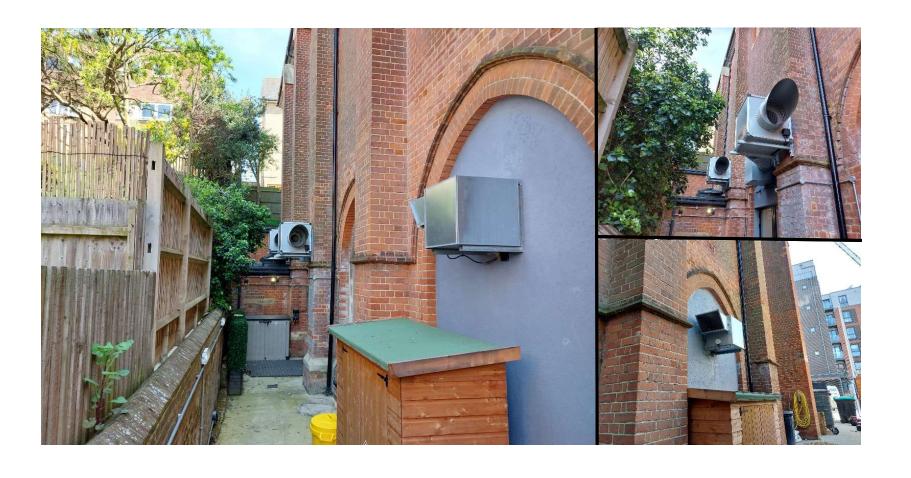

# Other photos of site

#### **Application Description**

 Retrospective application for the Installation of ventilation ducts to north elevation at first floor.