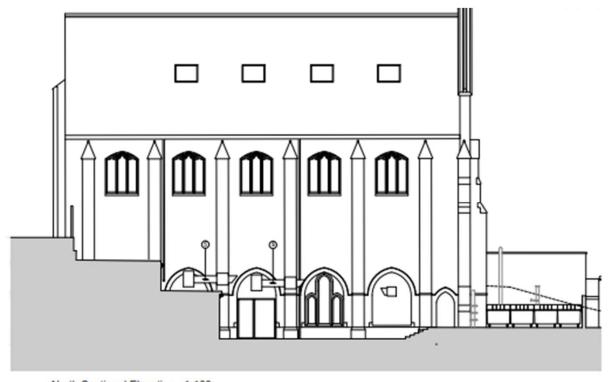

# St Agnes Church, Newtown Road BH2022/02808



#### **Application Description**

 Retrospective application for the Installation of ventilation ducts to north elevation at first floor.



## **Existing Location Plan**





# Aerial photo of site





## 3D Aerial photo of site

Ventilation equipment installed upon the north wall





# Street photo of site





# Other photos of site





#### **Existing Rear Elevation**



North Sectional Elevation 1:100



# **Existing Floor Plan**





# **Key Considerations in the Application**

- Design and Appearance
- Impact on Amenity



## **Conclusion and Planning Balance**

- Appearance is acceptable
- Impact on Amenity from noise output can be managed through conditions

**Recommend: Approval**